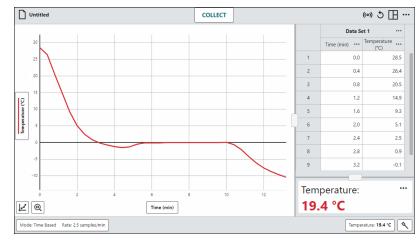

#### **Getting Started**

- 1. Connect Go! Link to a USB port and the sensor to the Go! Link.
- 2. Start the data-collection software. The sensor will be recognized and in most cases will display the live reading. **Note**: The thermometer display shown in the graph below is only displayed when using a temperature probe.
- 3. Click Collect to begin collecting data.